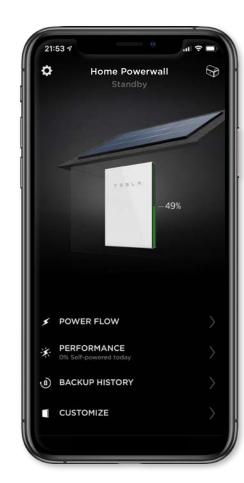

Monitor what energy you produce and control your selfpowered system with 24/7 access using the Tesla app.

# 24/7 Mobile Monitoring Control your Powerwall and track your energy usage in real time

Plan ahead for every season and watch your energy flow on a daily, weekly or monthly basis.

Manage your features and track your excess energy with instant notifications and easy navigation

Customise your system with performance modes and backup protection during severe weather

Watch your energy flow in real time and monitor your home's energy independence