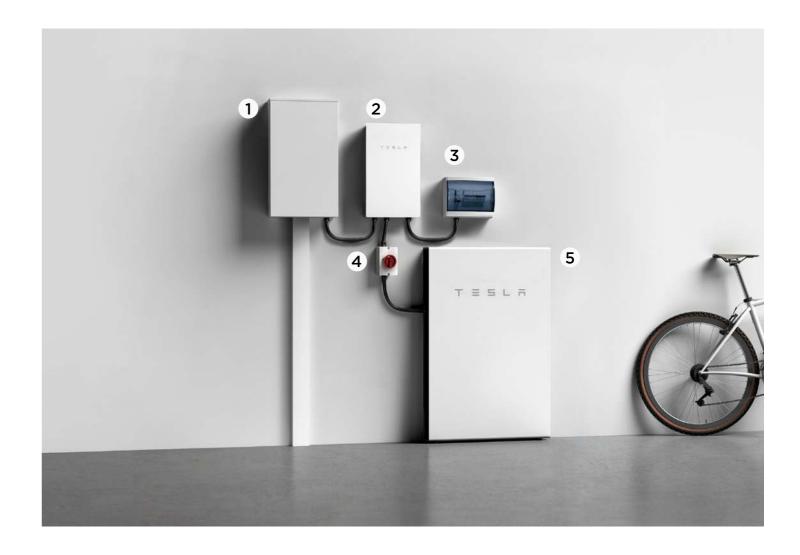

Peak power

7 kW

1 Meter box

2 Gateway

3 Distribution board

4 Isolator

5 Powerwall