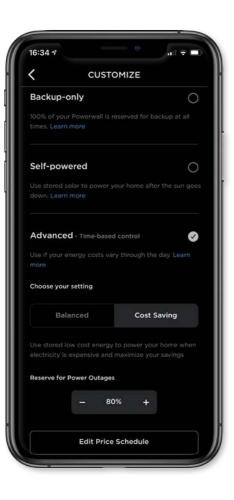

# 24/7 Mobile Monitoring Control your Powerwall and track your energy usage in real time

Plan ahead for every season and watch your energy flow on a daily, weekly or monthly basis.

Manage your features and track your excess energy with instant notifications and easy navigation

Customise your system with performance modes and backup protection during severe weather

Watch your energy flow in real time and monitor your home's energy independence