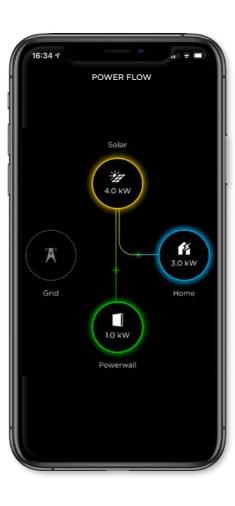

## A Battery to Power Everything

Powerwall can detect a power cut, disconnect from the grid and automatically restore power to your home within a fraction of a second.

With Powerwalls 5kW continuous power output, your home or business keeps running with little disruption.