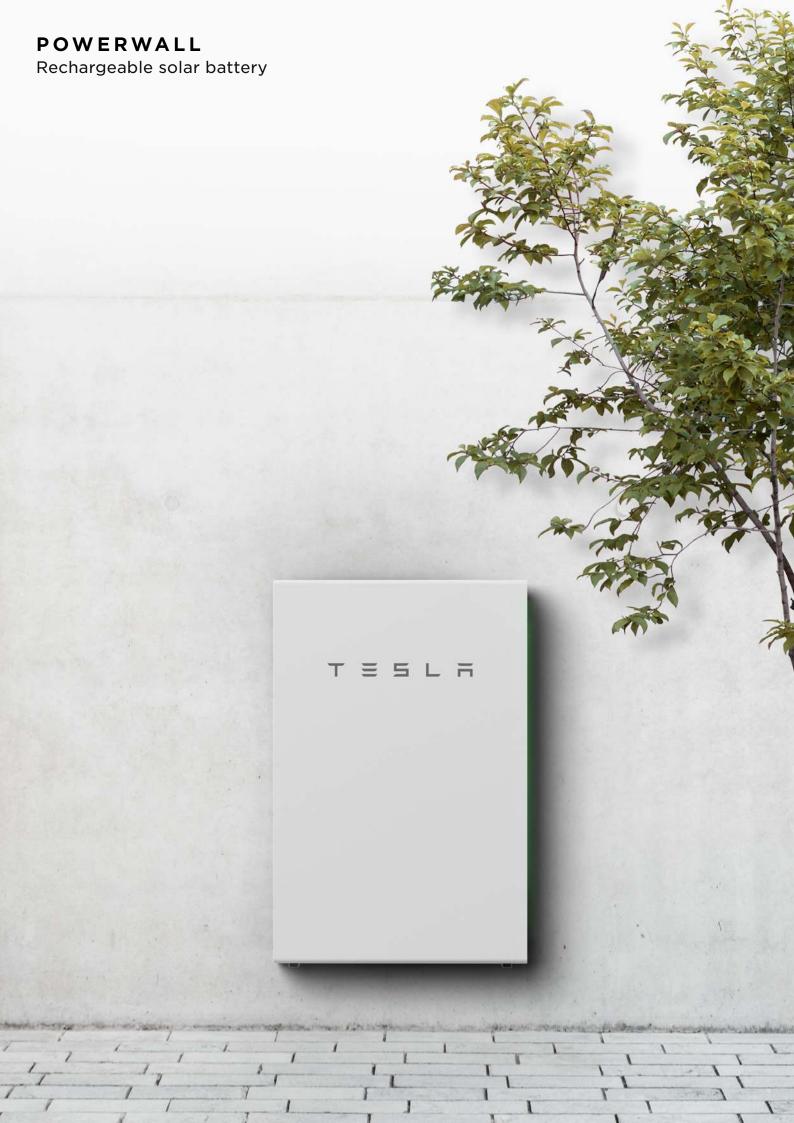

### **Product** Overview

Power your home and electric vehicle with renewable energy you control and reduce your reliance on the grid.

With solar, you typically generate more clean energy than you need. By combining with Powerwall, a rechargeable home battery, you can store excess energy from your solar panels for use anytime—even during a power outage.

## Tesla Powerwall & Backup Power

A home battery that stores excess energy from your solar panels for use clean energy to use when you need it day or night to self-power your home and vehicle, even during a blackout