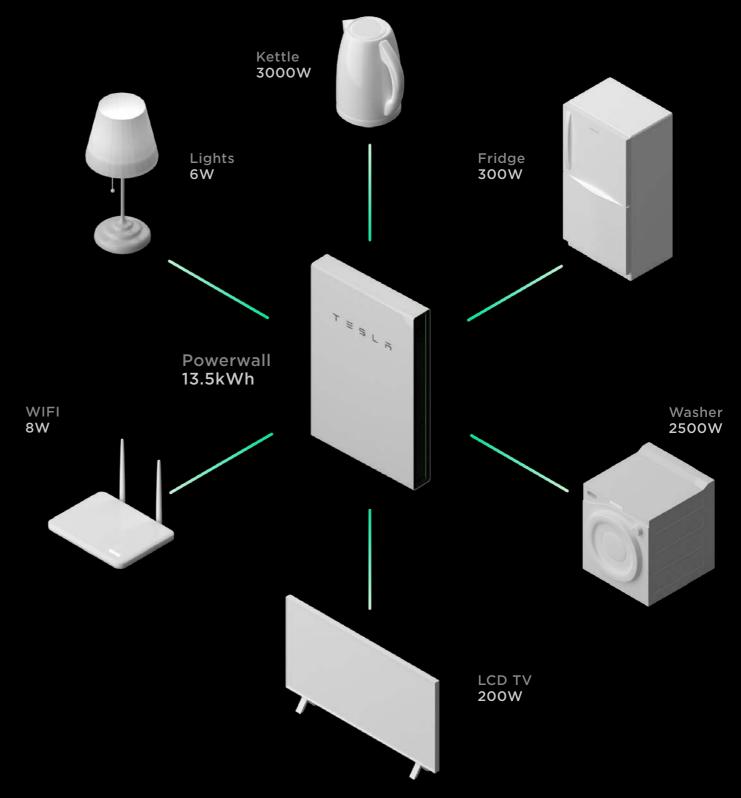

## Tesla Powerwall & Backup Power

A home battery that stores excess energy from your solar panels for use clean energy to use when you need it day or night to self-power your home and vehicle, even during a blackout

#### Specifications

Usable capacity

13.5 kWh

Scalable

Up to 10 Powerwalls

Efficiency

90% Round-trip

Weight

## A Battery to Power Everything

Powerwall can detect a power cut, disconnect from the grid and automatically restore power to your home within a fraction of a second.

With Powerwalls 5kW continuous power output, your home or business keeps running with little disruption.