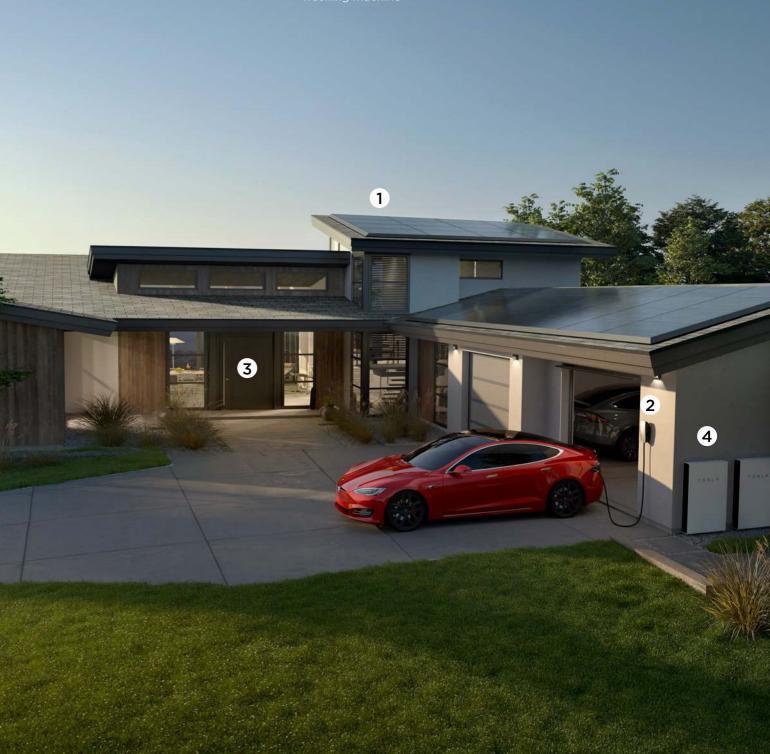

## Your Tesla Ecosystem

### 1 Solar Panels

Solar panels convert the sun's rays into usable energy for your home

### 2 Charging

Charging at home is as easy as charging your smartphone. Just plug

### **3** Power Everything

Peak power

7 kW

1 Meter box

2 Gateway

3 Distribution board

4 Isolator

5 Powerwall